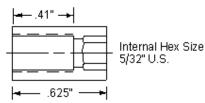

## **TECHNICAL DATA**

| Recommended Torque       | 45 lbf in.  |
|--------------------------|-------------|
| Internal Hex Size        | 5/32 in.    |
| Thread                   | 10-24       |
| Studrod Length           | 7 in.       |
| Minimum Tensile Strength | 125,000 psi |
| Minimum Yield Point      | 105,000 psi |
| Hardness                 | 26 - 32 Rc  |