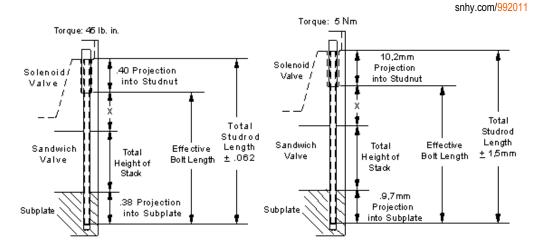

To simplify the installation of ISO 03 and ISO 05 sandwiches, Sun offers uncut (can be cut to length in the field) or precut studkits in both inch and metric standard threaded rod. Once the rods are installed in a subplate or manifold, they act as a guide in assembling the sandwich body stack. After the directional control valve is assembled on top of the stack, Sun studnuts are used to retain the assembled stack.

## **TECHNICAL DATA**

| Recommended Torque       | 45 lbf in.  |
|--------------------------|-------------|
| Internal Hex Size        | 5/32 in.    |
| Thread                   | 10-24       |
| Studrod Length           | 7 in.       |
| Minimum Tensile Strength | 125,000 psi |
| Minimum Yield Point      | 105,000 psi |
| Hardness                 | 26 - 32 Rc  |